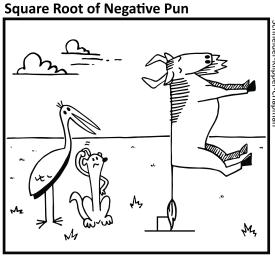

## **Square Root of Negative Pun**

**Robert Schneider<sup>1</sup>**, Michael Klipper<sup>2</sup> and Mike Chapman<sup>3</sup>

"Looks like this is the gnu normal."

**Square Root of Negative Pun** 

"I'm guessing this is for you? They wrote the address in polar coordinates."